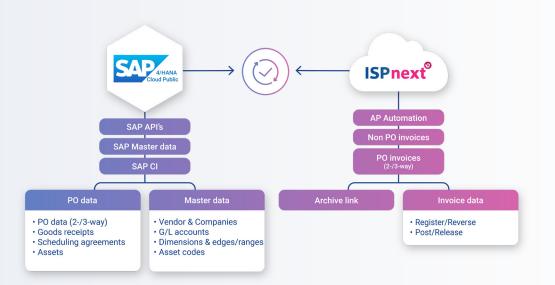

#### Advanced data exchange via SAP APIs

Our integration with SAP S/4HANA Cloud Public uses APIs to exchange data accurately and in real time. This ensures seamless synchronisation of essential data, such as:

- Master data: Suppliers, companies, general ledger accounts, financial dimensions and assets such as asset codes.
- **PO data:** Processing purchase orders with 2-way and 3-way matching, goods receipts, scheduling agreements and asset management.

This link allows organisations to centrally manage and easily access their financial and operational data.

#### **AP** Automation

Our solution fully automates the invoice processing process. Both PO and non-PO invoices are handled digitally, minimising manual checks and increasing efficiency. Thanks to real-time integration, processes run faster and errors are reduced.

• **Invoice data:** Features such as Register/Reverse and Post/Release ensure faster turnaround times and reduced risk of errors.